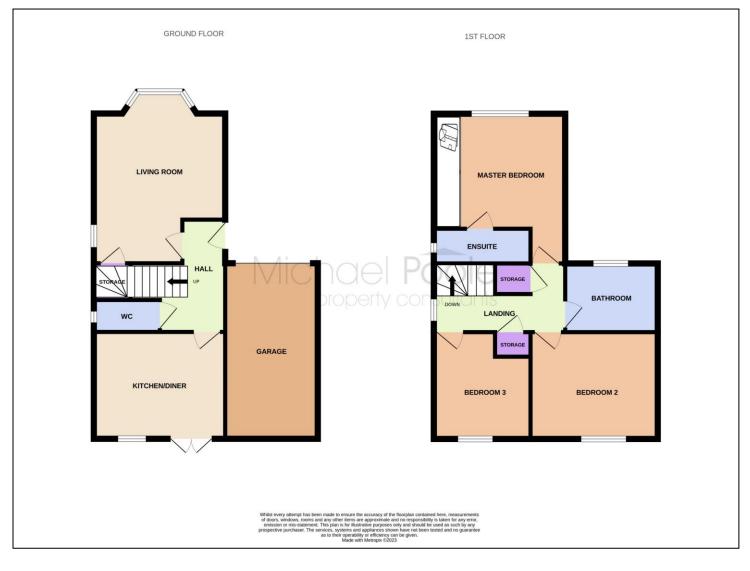

#### GROUND FLOOR

#### HALL - 1.73m (5'8") reducing to 1.02m (3'4") x 3.28m (10'9")

Part glazed composite entrance door with a spacious hall with Amtico flooring, radiator, staircase to the first floor, and modern style panelled doors to the living room, WC, and kitchen diner.

# LIVING ROOM - 3.8m (12'6") reducing to 2.62m (8'7") x 4.32m (14'2") increasing to 5.13m (16'10") into the bay

A light and bright bay windowed room with lush grey carpet, radiators and handy under stairs storage cupboard.

#### WC - 1.9m x 0.97m (6'3" x 3'2")

Upgraded modern white suite with part tiled walls, Amtico flooring, extractor fan, downlighters and UPVC window.

#### KITCHEN DINER - 3.8m x 3.1m (12'6" x 10'2")

A fantastic light filled modern style high gloss kitchen with square edge worktops and upstands, integrated Zanussi appliances including an electric oven and gas hob with coloured splashback and stainless steel extractor hood, fridge freezer and Bosch washing machine. A cupboard houses the Potterton Promax combi boiler, Amtico flooring flows through from the hall, chrome downlighters and UPVC French doors open onto the south facing rear garden.

#### FIRST FLOOR

# MASTER BEDROOM - 3.78m (12'5") including wardrobes x 4.34m (14'3") reducing to 3.18m (10'5")

With neutral decoration and lush grey carpet, stylish fitted wardrobes, radiator, and door to the en-suite.

#### EN-SUITE - 2.82m x 1m (9'3" x 3'3")

White modern suite with thermostatic shower unit, extractor fan, part tiled walls, Amtico flooring, towel radiator and UPVC window.

**TO VIEW**: Tel: 01642 285041 30-32 Station Road, Redcar, TS10 1AG

#### BEDROOM TWO - 3.6m x 3.07m (11'10" x 10'1")

A nicely presented double room with grey oak flooring, radiator and UPVC window overlooking the rear garden.

## BEDROOM THREE - 2.84m (9'4") reducing to 1.85m (6'1") x 3.07m (10'1") reducing to 2.24m (7'4")

A generous 3rd bedroom with grey oak flooring, radiator and UPVC window overlooking the rear garden.

#### BATHROOM - 2.64m x 1.65m (8'8" x 5'5")

Upgraded modern white suite with Amtico flooring, towel radiator, part tiled walls, extractor fan and UPVC window.

#### GARAGE - 2.67m x 4.95m (8'9" x 16'3")

With up and over door, power, and light.