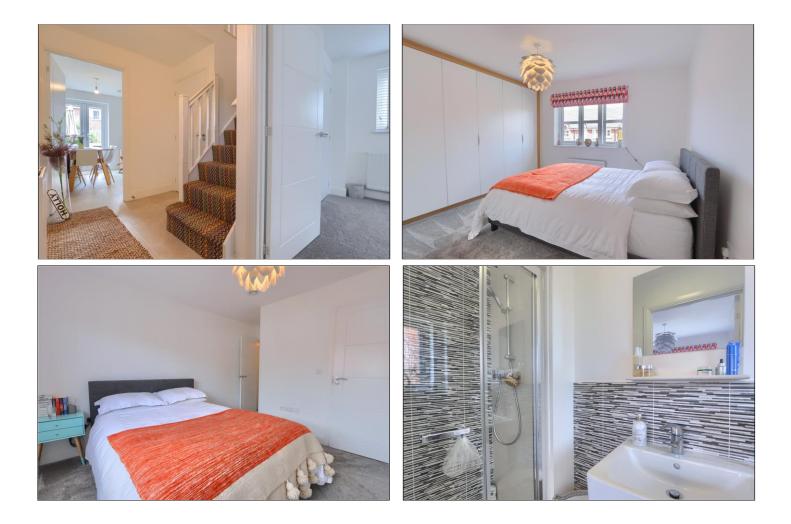

# MASTER BEDROOM - 3.78m (12'5") including wardrobes x 4.34m (14'3") reducing to 3.18m (10'5")

With neutral decoration and lush grey carpet, stylish fitted wardrobes, radiator, and door to the en-suite.

#### EN-SUITE - 2.82m x 1m (9'3" x 3'3")

White modern suite with thermostatic shower unit, extractor fan, part tiled walls, Amtico flooring, towel radiator and UPVC window.

**TO VIEW**: Tel: 01642 285041 30-32 Station Road, Redcar, TS10 1AG

#### BEDROOM TWO - 3.6m x 3.07m (11'10" x 10'1")

A nicely presented double room with grey oak flooring, radiator and UPVC window overlooking the rear garden.

## BEDROOM THREE - 2.84m (9'4") reducing to 1.85m (6'1") x 3.07m (10'1") reducing to 2.24m (7'4")

A generous 3rd bedroom with grey oak flooring, radiator and UPVC window overlooking the rear garden.

#### BATHROOM - 2.64m x 1.65m (8'8" x 5'5")

Upgraded modern white suite with Amtico flooring, towel radiator, part tiled walls, extractor fan and UPVC window.