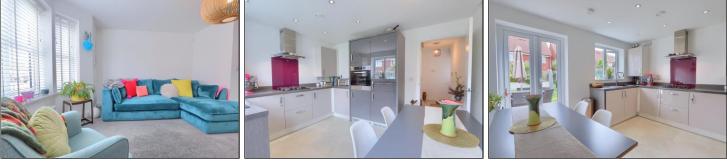

# LIVING ROOM - 3.8m (12'6") reducing to 2.62m (8'7") x 4.32m (14'2") increasing to 5.13m (16'10") into the bay

A light and bright bay windowed room with lush grey carpet, radiators and handy under stairs storage cupboard.

#### KITCHEN DINER - 3.8m x 3.1m (12'6" x 10'2")

A fantastic light filled modern style high gloss kitchen with square edge worktops and upstands, integrated Zanussi appliances including an electric oven and gas hob with coloured splashback and stainless steel extractor hood, fridge freezer and Bosch washing machine. A cupboard houses the Potterton Promax combi boiler, Amtico flooring flows through from the hall, chrome downlighters and UPVC French doors open onto the south facing rear garden.