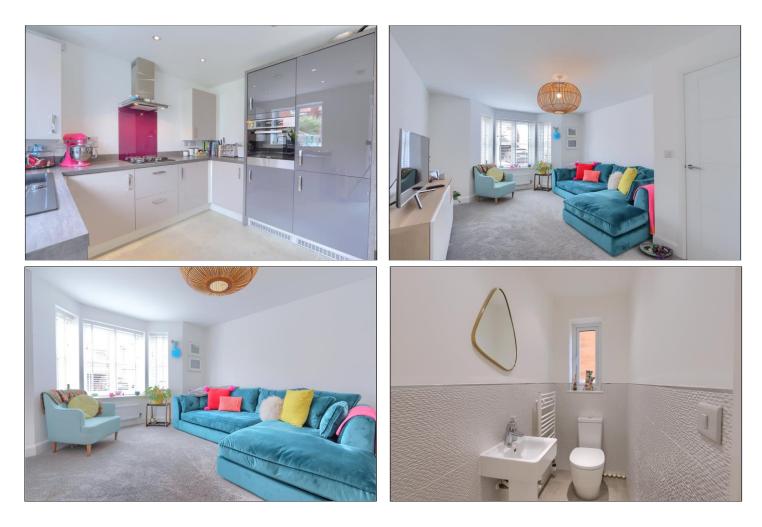

# LIVING ROOM - 3.8m (12'6") reducing to 2.62m (8'7") x 4.32m (14'2") increasing to 5.13m (16'10") into the bay

A light and bright bay windowed room with lush grey carpet, radiators and handy under stairs storage cupboard.

#### WC - 1.9m x 0.97m (6'3" x 3'2")

Upgraded modern white suite with part tiled walls, Amtico flooring, extractor fan, downlighters and UPVC window.

#### KITCHEN DINER - 3.8m x 3.1m (12'6" x 10'2")

A fantastic light filled modern style high gloss kitchen with square edge worktops and upstands, integrated Zanussi appliances including an electric oven and gas hob with coloured splashback and stainless steel extractor hood, fridge freezer and Bosch washing machine. A cupboard houses the Potterton Promax combi boiler, Amtico flooring flows through from the hall, chrome downlighters and UPVC French doors open onto the south facing rear garden.