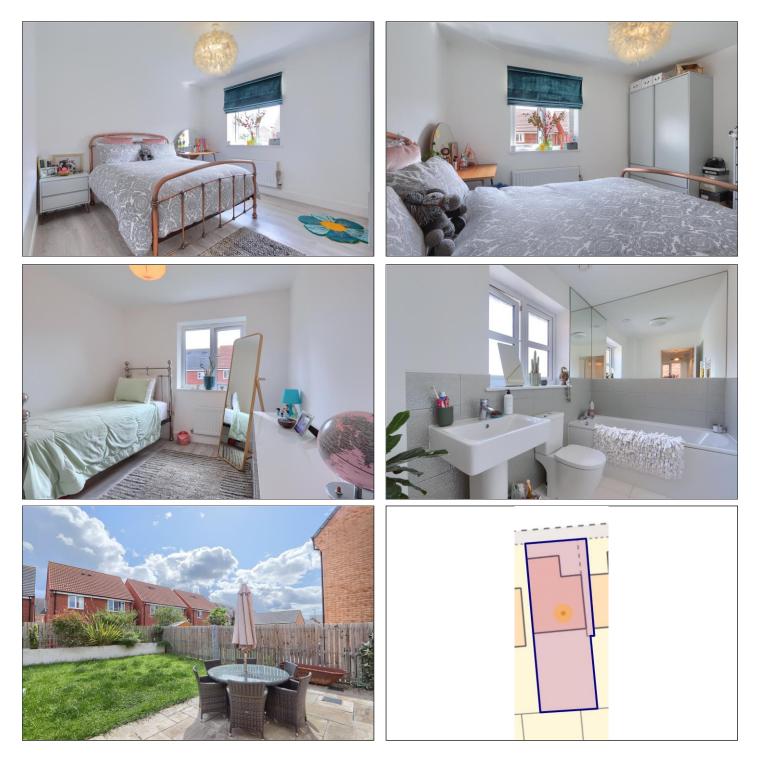

### COLLEGE GARDENS, TS10 2GU

Offered for sale with no chain, this lovely move in ready three bedroom detached property is located in a popular residential area and is a fantastic family home with neutral decoration throughout. Early viewing is essential to fully appreciate this special home.

#### HALL - 1.73m (5'8") reducing to 1.02m (3'4") x 3.28m (10'9")

Part glazed composite entrance door with a spacious hall with Amtico flooring, radiator, staircase to the first floor, and modern style panelled doors to the living room, WC, and kitchen diner.

# LIVING ROOM - 3.8m (12'6") reducing to 2.62m (8'7") x 4.32m (14'2") increasing to 5.13m (16'10") into the bay

A light and bright bay windowed room with lush grey carpet, radiators and handy under stairs storage cupboard.

#### WC - 1.9m x 0.97m (6'3" x 3'2")

Upgraded modern white suite with part tiled walls, Amtico flooring, extractor fan, downlighters and UPVC window.

#### KITCHEN DINER - 3.8m x 3.1m (12'6" x 10'2")

A fantastic light filled modern style high gloss kitchen with square edge worktops and upstands, integrated Zanussi appliances including an electric oven and gas hob with coloured splashback and stainless steel extractor hood, fridge freezer and Bosch washing machine. A cupboard houses the Potterton Promax combi boiler, Amtico flooring flows through from the hall, chrome downlighters and UPVC French doors open onto the south facing rear garden.

# MASTER BEDROOM - 3.78m (12'5") including wardrobes x 4.34m (14'3") reducing to 3.18m (10'5")

With neutral decoration and lush grey carpet, stylish fitted wardrobes, radiator, and door to the en-suite.

#### EN-SUITE - 2.82m x 1m (9'3" x 3'3")

White modern suite with thermostatic shower unit, extractor fan, part tiled walls, Amtico flooring, towel radiator and UPVC window.

**TO VIEW**: Tel: 01642 285041 30-32 Station Road, Redcar, TS10 1AG

#### BEDROOM TWO - 3.6m x 3.07m (11'10" x 10'1")

A nicely presented double room with grey oak flooring, radiator and UPVC window overlooking the rear garden.

## BEDROOM THREE - 2.84m (9'4") reducing to 1.85m (6'1") x 3.07m (10'1") reducing to 2.24m (7'4")

A generous 3rd bedroom with grey oak flooring, radiator and UPVC window overlooking the rear garden.

#### BATHROOM - 2.64m x 1.65m (8'8" x 5'5")

Upgraded modern white suite with Amtico flooring, towel radiator, part tiled walls, extractor fan and UPVC window.

#### GARAGE - 2.67m x 4.95m (8'9" x 16'3")

With up and over door, power, and light.

#### **PARKING & GARDENS**

The front of the property benefits from a block paved driveway with neat lawned frontage and gated access to the rear garden. To the rear there is a sunny south facing garden laid to lawn with modern style raised planter, full width stone patio area with outdoor tap and power supply. A brilliant space for entertaining with easy access to the kitchen diner.